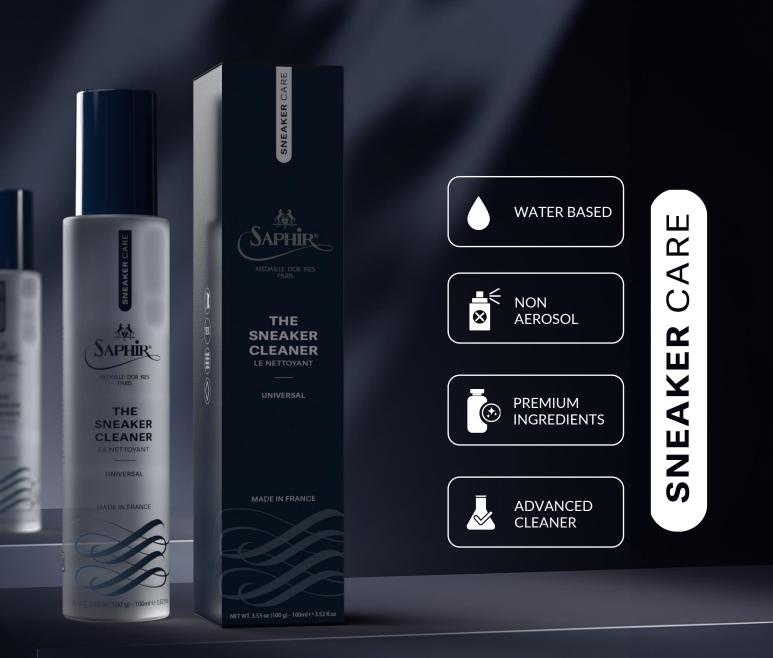

## THE SNEAKER CLEANER

#### LE NETTOYANT

**The Sneaker Cleaner** with its exclusive formula, removes all dirt effortlessly whilst ensuring no changes to the delicate nature and finish of the sneaker. This innovative, natural and truly effective product is the must have for luxury footwear.