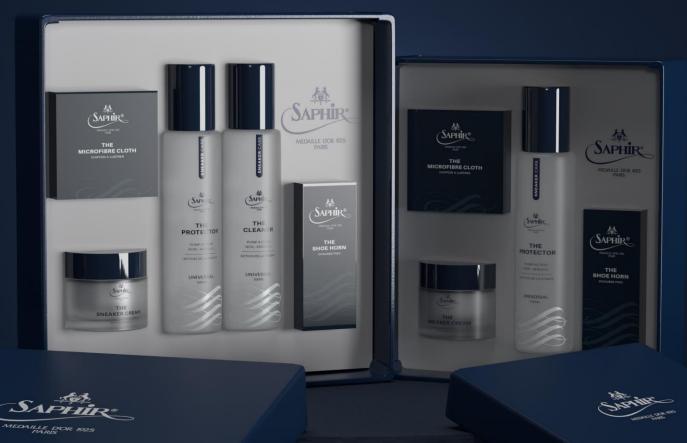

### THE SNEAKER GIFT SETS

### THE SNEAKER TECHNICAL CLOTH

Our woven microfibre cloth is an essential component for looking after your high-end sneakers. To be used with **The Sneaker Cleaner** and **The Sneaker Cream**.

### THE SNEAKER HORN

An important accessory for premium sneakers. A chrome plated steel horn with a hand-stitched fine leather fob. Hand made in England,