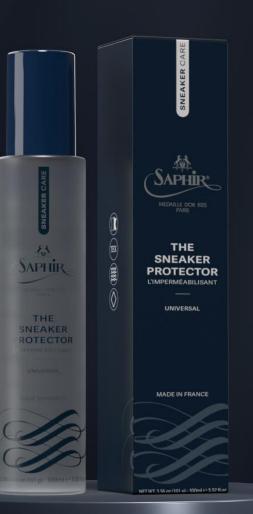

### THE SNEAKER PROTECTOR

L'IMPERMÉABLILISANT

**The Sneaker Protector** with its exclusive formula acts against rain, stains, and water. Our special formula is invisible, breathable, fast acting and protects the delicate materials of premium sneakers.

Ц

4

 $\mathbf{O}$ 

2

Ш

NEAK

S

#thesneakerprotector