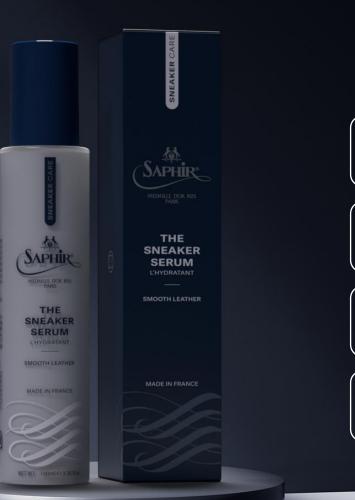

## THE SNEAKER SERUM

L'HYDRATANT

Recognising luxury sneakers use delicate leathers, **The Sneaker Serum** has been developed to be gently absorbed by fine leather so that the fibres can be nourished and their natural flexibility restored. If leather loses its natural oils and moisture, it loses its flexibility and starts to crack. **The Sneaker Serum** will help prevent this occurring.