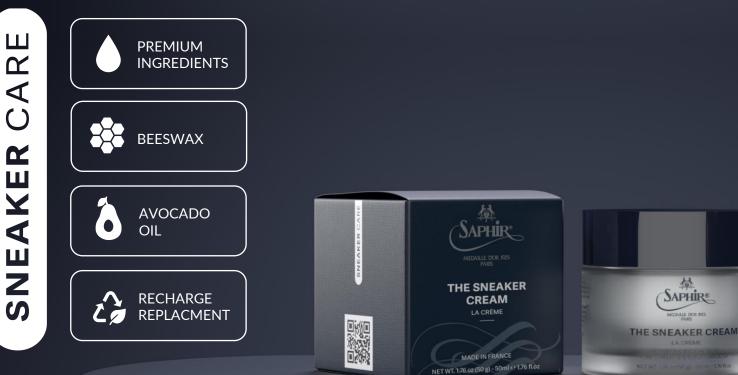

#### THE SNEAKER CREAM LA CRÉME

Luxury sneakers crafted from fine leather demand a level of care to ensure the right protection. Being the first on the market and acknowledging that sneakers come in different shades, our exclusive high-pigment formula offers the perfect solution to marked and scuffed sneakers whilst nourishing and replenishing the leather.

## THE RECHARGE

LA CRÉME

As part of our eco-responsible approach, **The Sneaker Cream** can be refilled as many times as desired, limiting its carbon footprint.

Refilling your jar of Sneaker Cream twice reduces its greenhouse gas emissions by around half.