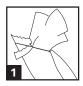

#### \_\_\_ How to use

- 1. Open the sachet and take a wipe.
- 2. Use the smooth side for the regular cleaning and the dotted side for the stubborn stains.