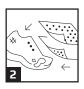

#### \_\_\_ How to use

- 1. Open the sachet and take a wipe.
- 2. Use the smooth side for the regular cleaning and the dotted side for the stubborn stains.