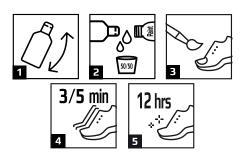

### \_\_ How to use

- 1. Shake the bottle before use.
- 2. Mix the Soft maker with the Sneakers Paint in a 50/50 ratio.
- 3. With a paintbrush apply the mixture in multiple thin coats, until you obtain the desire coverage.
- 4. Let it dry between 3/5 minutes between layers.
- 5. For optimum drying, leave it dry for 12 hours.