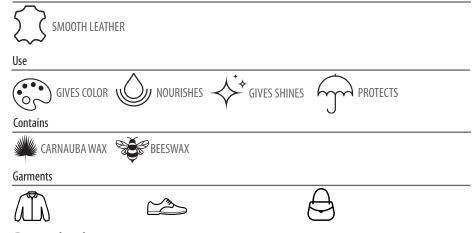

-QR code:

**Gives** Color

Nourishes

Gives Shine Protects

#### Surfaces

#### Description

Carnauba wax, is also known as "the queen of waxes", provides long-lasting shine to leather also ensuring waterproof protection, beeswax provides a high nutrition and flexibility to the leather. It is enriched with 18% carnauba wax and beeswax of all waxes. It prevents cracking and increase the life of the leather. It is suitable for shoes, bags and accessories. Thanks to its more than 90 available colors, including metallic and pearly colors, get the color that most closely resembles accessories or leather shoes. Due to its high-quality pigment content, the shoe cream offers great coverage.