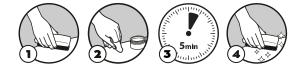

#### How to use

Presentation

1. Remove dust from the surface.

2. Apply a small amount of cream with a shoe duster or brush, spread evenly.

3. Let dry for five minutes so that the wax can penetrate the leather.

4. Brush for immediate shine.