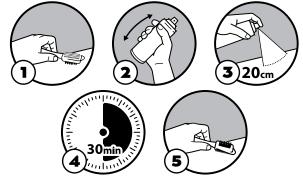

#### How to use

1. Remove all dirt from the surface with the Tarrago Suede and Nubuck De Luxe Brush.

2. Shake the spray.

3. Spray on the surface to be treated from about 20 cm.

4. Let dry 30 minutes.

5. For a perfect finish, brush again with the soft part of the brush.