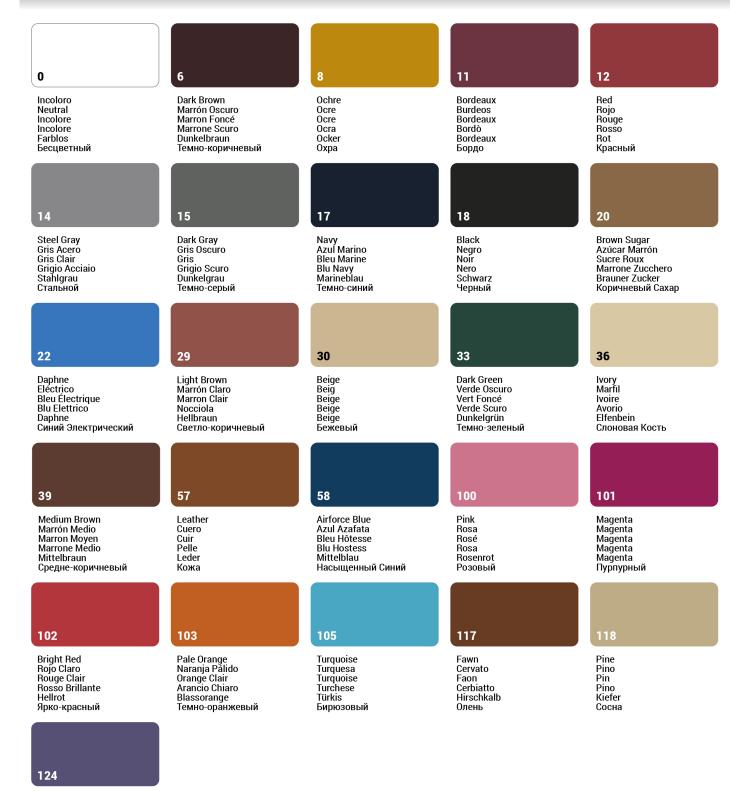

#### **Characteristics**

- It is available in 26 colors. (See Nubuck Suede Renovator Color Chart - Page 3)

#### COLOR CHART NUBUCK SUEDE RENOVATOR

Purplish Violáceo Violacé Violaceo Purpurfarbig Темно-фиолетовый